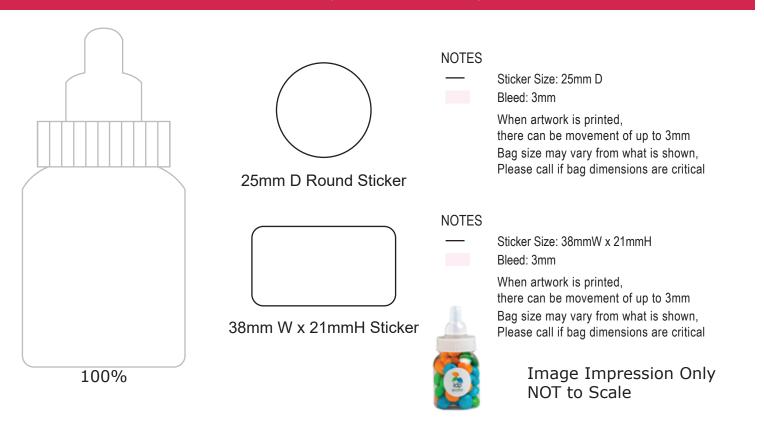

## ART APPROVAL

All colours used in this document are indicative only and they may vary across a variety of printing techniques and confectionery

| Product Code       | ;   | CC065E                                       |
|--------------------|-----|----------------------------------------------|
| Description        | :   | Baby Bottles filled with 50g Chewy Fruit     |
| Order#             | :   |                                              |
| Company Name       | :   |                                              |
| Contact            | :   |                                              |
| Chewy Fruit Colour | · : |                                              |
| Sticker Size       | :   | 25mm D Round OR 38mmW x 21mmH                |
| Print Colour       | :   | Customer must provide PMS Colour print guide |
| Quantity           | :   |                                              |
| Delivery Date      | :   |                                              |